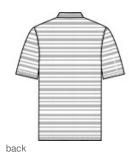

## Nike Dri-FIT Vapor Jacquard Polo NKDC2115

A subtle jacquard stripe and Dri-FIT moisture management technology is the perfect pairing in this polo designed for exceptional looks and undeniable performance. Features a self-fabric collar and two-button placket. Rolled-forward shoulder seams, open hem sleeves and open hem. A contrast heat transfer Swoosh logo is on the left sleeve. Made of 4.6-ounce, 100% polyester Dri-FIT fabric. CARE INSTRUCTIONS