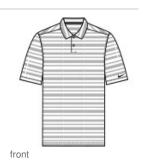

## Nike Dri-FIT Vapor Jacquard Polo NKDC2115

A subtle jacquard stripe and Dri-FIT moisture management technology is the perfect pairing in this polo designed for exceptional looks and undeniable performance. Features a self-fabric collar and two-button placket. Rolled-forward shoulder seams, open hem sleeves and open hem. A contrast heat transfer Swoosh logo is on the left sleeve. Made of 4.6-ounce, 100% polyester Dri-FIT fabric. CARE INSTRUCTIONS