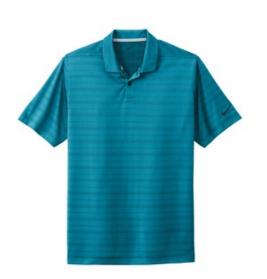

## Nike Dri-FIT Vapor Jacquard Polo NKDC2115

A subtle jacquard stripe and Dri-FIT moisture management technology is the perfect pairing in this polo designed for exceptional looks and undeniable performance. Features a self-fabric collar and two-button placket. Rolled-forward shoulder seams, open hem sleeves and open hem. A contrast heat transfer Swoosh logo is on the left sleeve. Made of 4.6-ounce, 100% polyester Dri-FIT fabric. CARE INSTRUCTIONS