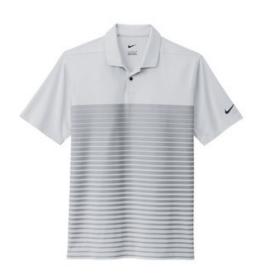

# Nike Dri-FIT Vapor Block Polo NKDC2114

An engineered block print makes this polo stand out on the street or in the office. Designed for everyday wearability, it keeps you in your comfort zone with Dri-FIT moisture management technology. Features a self-fabric collar and two-button placket. Rolled-forward shoulder seams, open hem sleeves and open hem. A contrast heat transfer Swoosh logo is on the left sleeve. Made of 5.3-ounce, 87/13 polyester/spandex Dri-FIT fabric.