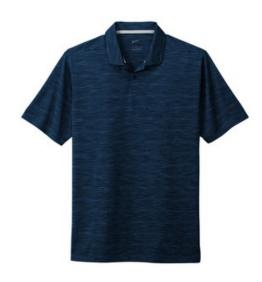

# Nike Dri-FIT Vapor Space Dyed Polo NKDC2109

A modern striated space dyed pattern combined with unparalleled Dri-FIT moisture management technology makes this contemporary polo fashionable and functional. Features a self-fabric collar and two-button placket. Rolled-forward shoulder seams, open hem sleeves and open hem. A contrast heat transfer Swoosh logo is on the left sleeve. Made of 4.7-ounce, 100% polyester Dri-FIT fabric.