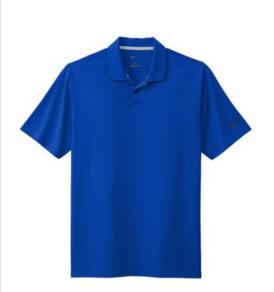

## Nike Dri-FIT Vapor Polo NKDC2108

Available in solids and heathers, this polished polo brings an elevated look to any work or weekend wardrobe. Designed with Dri-FIT moisture management technology, it also performs to keep you comfortable. Features a self-fabric collar and two-button placket. Rolled-forward shoulder seams, open hem sleeves and open hem. A contrast heat transfer Swoosh logo is on the left sleeve. Made of 5.4-ounce, 87/13 polyester/spandex Dri-FIT fabric (solid) and 5.5-ounce, 87/13 polyester/spandex Dri-FIT fabric (heather). **CARE INSTRUCTIONS** Machine Wash Cold. Wash Inside Out. Wash With Like