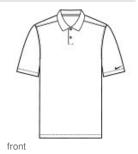

## Nike Dri-FIT Vapor Polo NKDC2108

Available in solids and heathers, this polished polo brings an elevated look to any work or weekend wardrobe. Designed with Dri-FIT moisture management technology, it also performs to keep you comfortable. Features a self-fabric collar and two-button placket. Rolled-forward shoulder seams, open hem sleeves and open hem. A contrast heat transfer Swoosh logo is on the left sleeve. Made of 5.4-ounce, 87/13 polyester/spandex Dri-FIT fabric (solid) and 5.5-ounce, 87/13 polyester/spandex Dri-FIT fabric (heather). **CARE INSTRUCTIONS** Machine Wash Cold. Wash Inside Out. Wash With Like

Colors. Do Not Use Softeners. Do Not Use Bleach. Tumble Dry Low. Do Not Iron. Do Not Dry Clean.

HOW TO MEASURE

CHEST WIDTH

Measure under the arm and around the fullest part of the chest with arms down, keeping tape horizontal.