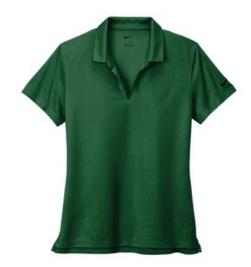

# Nike Ladies Dri-FIT Micro Pique 2.0 Polo **NKDC1991**

The best-selling Nike polo just got better. Still engineered from soft, stretchable micro pique fabric, the Nike Dri-FIT Micro Pique 2.0 Polo is now 5 styles strong. It delivers unparalleled comfort with Dri-FIT moisture management technology and features updated design lines and fit. Tailored for a feminine fit with a self-fabric collar, open neckline and side vents. Rolledforward shoulder seams, open hem sleeves and open hem. Contrast Swoosh logo is embroidered on the left sleeve. Made of 4.3-ounce, 100% polyester Dri-FIT fabric.