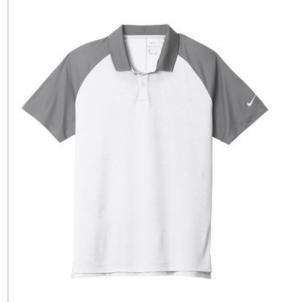

# **DISCONTINUED Nike Dry Raglan Polo NKBV6047**

With bold contrasting collar and sleeves, this polo boasts raglan sleeves for easier movement and Dri-FIT moisture management technology to help keep you cooler and drier. Design features include a flat knit collar, two-button placket with dyed-to-match buttons, open hem sleeves, side vents and a back seaming detail. A contrast Swoosh design trademark is embroidered on the left sleeve. Made of 3.9-ounce, 100% polyester Dri-FIT fabric.