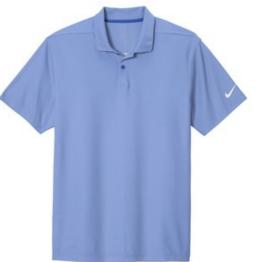

## DISCONTINUED Nike Dry Victory Textured Polo NKBV6041

Nike scores a victory with this polo that has a dual-color pattern for texture and dimension. Dri-FIT moisture management technology helps you stay dry and focused on the task at hand. Design features include a self-fabric collar, two-button placket, open hem sleeves and a back seaming detail. A contrast heat transfer Swoosh design trademark is on the left sleeve. Made of 4.1-ounce, 100% polyester Dri-FIT fabric.

## COLOR INFORMATION