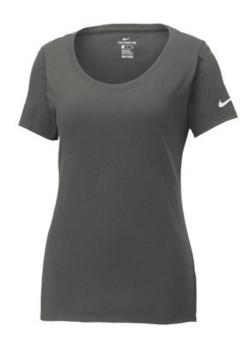

# **DISCONTINUED Nike Ladies Core Cotton Scoop Neck Tee. NKBQ5236**

The Nike Core Cotton Tee is made of pure cotton for all-day comfort and lasting wear. Durable rib knit scoop neck with interior taping. Heat transfer label for tag-free comfort.

Double-needle stitching throughout. Contrast heat transfer Swoosh design trademark on left sleeve. Made of 4.6-ounce, 100% ring spun cotton (solid colors), 4.4-ounce, 80/20 ring spun cotton/polyester (Dark Grey Heather).