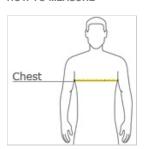

#### **HOW TO MEASURE**

#### CHEST WIDTH

Measure under the arm and around the fullest part of the chest with arms down, keeping tape horizontal.

### SIZE CHART

| Chest 32-35 35 - 37 1/2 37 1/2 -41 41-44 44-48 1/2 48 1/2 - 53 1/2 - 58 58-63 |   |       | XS    | S           | М          | L     | XL        | 2XL             | 3XL         | 4XL   |
|-------------------------------------------------------------------------------|---|-------|-------|-------------|------------|-------|-----------|-----------------|-------------|-------|
|                                                                               | ( | Chest | 32-35 | 35 - 37 1/2 | 37 1/2 -41 | 41-44 | 44-48 1/2 | 48 1/2 - 53 1/2 | 53 1/2 - 58 | 58-63 |