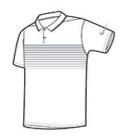

# **DISCONTINUED Nike Dri-FIT Chest Stripe Polo.** NKAA1855

With contrasting printed stripes, this lightweight polo offers exceptional comfort thanks to Dri-FIT moisture management technology and underarm gussets. Design details include a self-fabric collar, two-button placket with dyed-to-match buttons and open hem sleeves. A contrast heat transfer Swoosh design trademark is on the left sleeve. Made of 4.3-ounce, 100% polyester Dri-FIT fabric.