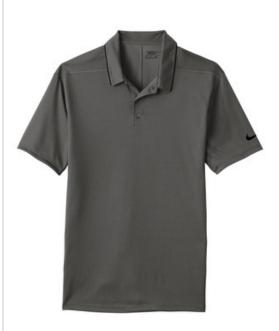

## DISCONTINUED Nike Dri-FIT Edge Tipped Polo. NKAA1849

Stay on the edge of sophistication in this double-knit polo engineered with Dri-FIT moisture management technology for exceptional comfort. Design details include a self-fabric collar with contrast tipping, three-button placket with dyed-to-match buttons, rolled-forward shoulder seams and open hem sleeves. A contrast Swoosh design trademark is embroidered on the left sleeve. Made of 4-ounce, 100% polyester Dri-FIT fabric.