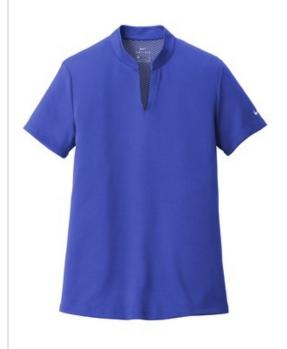

# **DISCONTINUED Nike Ladies Dri-FIT Hex Textured V-Neck Top. NKAA1848**

A contrast hex textured interior gives these styles a subtle exterior texture while Dri-FIT moisture management technology helps keep things from heating up. Design details include a self-fabric collar and open hem sleeves. Tailored for a feminine fit with a flattering V-neckline. The contrast heat transfer Swoosh design trademark is on the left sleeve. Made of 5-ounce, 100% polyester Dri-FIT fabric.