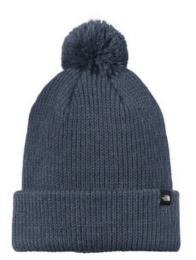

## The North Face<sup>®</sup> Pom Beanie NF0A7RGI

Complete with a pom, this comfortable beanie has a classic look with The North Face sense of adventure.

- 100% acrylic
- Thick top pom
- Woven The North Face fold over label at cuff
- The North Face<sup>®</sup> products have decoration requirements that require special handling procedures and may need additional time to fulfill.