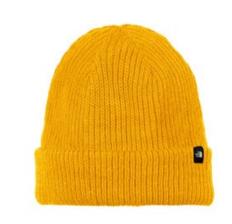

## The North Face<sup>®</sup> Circular Rib Beanie NF0A7RGH

With its circular knit construction, this timeless beanie is a cold-weather must-have on the trail or in the streets. An adjustable cuff height leaves your styling options open. A fleece liner helps keep warmth in, where you need it most.

- 100% acrylic
- Circular rib knit construction with darts for shaping on top of crown
- Adjustable cuff height
- Fleece lined
- Woven The North Face fold over label at cuff

 The North Face<sup>®</sup> products have decoration requirements that require special handling procedures and may need additional time to fulfill.