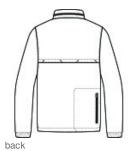

# The North Face<sup>®</sup> Packable Travel Jacket NF0A5ISG

- 133 g/m2 WindWall<sup>™</sup>-95/5 nylon/elastane with durable water-repellent (DWR) finish (body)
- 100% polyester ripstop with durable water-repellent (DWR) finish (hood)
- 100% windproof fabric with DWR finish
- Stowable, adjustable hood
- Jacket packs into its own zippered back pocket for ultimate traveling convenience
- Reverse-coil center front zipper
- Two utility chest pockets
- Secure-zip hand pockets
- Vented back yoke
- Elastic cuffs
- Embroidered The North Face logo at left bicep
- The North Face<sup>®</sup> products have decoration requirements that require special handling procedures and may need additional time to fulfill.