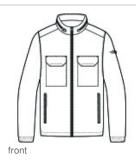

# The North Face<sup>®</sup> Packable Travel Jacket NF0A5ISG

- 133 g/m2 WindWall<sup>™</sup>-95/5 nylon/elastane with durable water-repellent (DWR) finish (body)
- 100% polyester ripstop with durable water-repellent (DWR) finish (hood)
- 100% windproof fabric with DWR finish
- Stowable, adjustable hood
- Jacket packs into its own zippered back pocket for ultimate traveling convenience
- Reverse-coil center front zipper
- Two utility chest pockets
- Secure-zip hand pockets
- Vented back yoke
- Elastic cuffs
- Embroidered The North Face logo at left bicep
- The North Face<sup>®</sup> products have decoration requirements that require special handling procedures and may need additional time to fulfill.