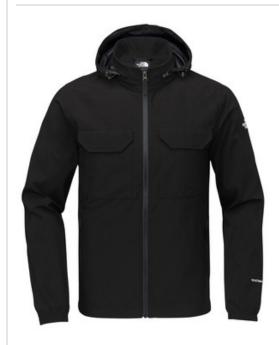

# The North Face<sup>®</sup> Packable Travel Jacket NF0A5ISG

- 133 g/m2 WindWall<sup>™</sup>-95/5 nylon/elastane with durable water-repellent (DWR) finish (body)
- 100% polyester ripstop with durable water-repellent (DWR) finish (hood)
- 100% windproof fabric with DWR finish
- Stowable, adjustable hood
- Jacket packs into its own zippered back pocket for ultimate traveling convenience
- Reverse-coil center front zipper
- Two utility chest pockets
- Secure-zip hand pockets
- Vented back yoke
- Elastic cuffs
- Embroidered The North Face logo at left bicep
- The North Face<sup>®</sup> products have decoration requirements that require special handling procedures and may need additional time to fulfill.

#### **BENEFITS**

DURABLE WATER-REPELLENT

WIND PROTECTION

PACKABLE/STOWABLE

**CARE INSTRUCTIONS** 

Machine Wash Warm Gentle Cycle. Wash Inside Out And Separately. Close All Fasteners Before Washing. Wash With Mild Detergent. Rinse Well. Do Not Bleach. Tumble Dry Low. Do Not Iron. Do Not Dry Clean.