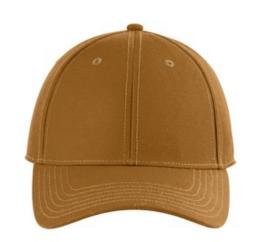

## The North Face <sup>®</sup> Classic Cap. NF0A4VU9

Crafted from 100% recycled fabric for a broken-in look from the start, this classic baseball cap keeps up with your outdoor lifestyle.

Fabric 100% recycled polyester

Structure Structured

Profile Mid

Features Contrast embroidered The North Face logo on left middle panel; woven back label with The North Face logo

Closure Adjustable self-fabric strap

The North Face<sup>®</sup> products have decoration requirements that require special handling procedures and may need additional time to fulfill.

front