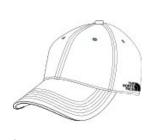

## The North Face <sup>®</sup> Classic Cap. NF0A4VU9

Crafted from 100% recycled fabric for a broken-in look from the start, this classic baseball cap keeps up with your outdoor lifestyle.

Fabric 100% recycled polyester

Structure Structured

Profile Mid

Features Contrast embroidered The North Face logo on left middle panel; woven back label with The North Face logo

Closure Adjustable self-fabric strap

The North Face<sup>®</sup> products have decoration requirements that require special handling procedures and may need additional time to fulfill.