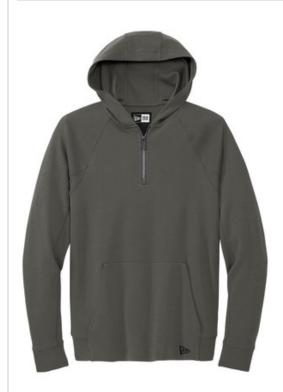

# New Era<sup>®</sup> STS 1/4-Zip Hoodie NEA541

A modern twist on heritage style, this hoodie is a perfect layering piece with its smooth face, jacquard interior and pique-like texture.

- 7.8-ounce, 56/44 cotton/poly double knit jacquard
- Metaluxe<sup>®</sup> zipper
- Patch pocket
- Embroidered New Era flag logo on pocket