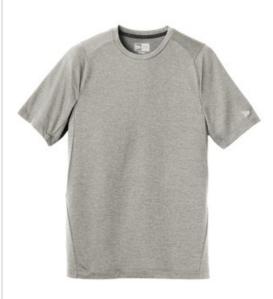

# New Era <sup>®</sup> Series Performance Crew Tee. NEA200

With sport-inspired good looks, this tee beats moisture with unrivaled softness.

- 4-ounce, 100% polyester jersey with moisture-wicking and odor-fighting performance
- Heat transfer label for tag-free comfort
- Embossed New Era neck taping
- Modified raglan sleeves
- New Era flag logo heat transfer on left sleeve
- Underarm gussets