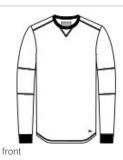

# New Era<sup>®</sup> Thermal Long Sleeve NEA140

This classic thermal has modern style and is an ideal layering piece whether dressing for work, the stands or the streets.

- 5.5-ounce, 60/40 cotton/polyester
- Woven back neck label
- Rib knit binding at neck
- Rib knit cuffs
- Embroidered New Era flag logo at left hem