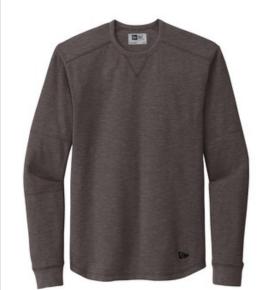

# New Era<sup>®</sup> Thermal Long Sleeve NEA140

This classic thermal has modern style and is an ideal layering piece whether dressing for work, the stands or the streets.

- 5.5-ounce, 60/40 cotton/polyester
- Woven back neck label
- Rib knit binding at neck
- Rib knit cuffs
- Embroidered New Era flag logo at left hem