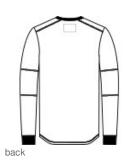

# New Era<sup>®</sup> Thermal Long Sleeve NEA140

This classic thermal has modern style and is an ideal layering piece whether dressing for work, the stands or the streets.

- 5.5-ounce, 60/40 cotton/polyester
- Woven back neck label
- Rib knit binding at neck
- Rib knit cuffs
- Embroidered New Era flag logo at left hem