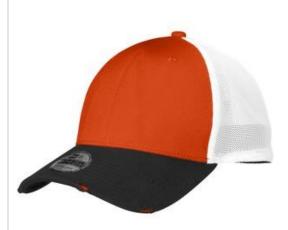

# DISCONTINUED New Era® Vintage Mesh Cap. NE1080

This modern cap evokes the look of a bygone age with worn-in details and breathable mesh.

• Fabric: 100% cotton twill front panels and bill; 85/15 poly/spandex mesh mid and back panels

Structure: Structured

Profile: Mid

Closure: Stretch fit

\*New Era products may not be resold without embellishment.

front

back