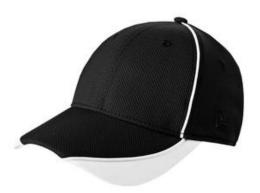

# **Contrast Piped BP Performance Cap. NE1050**

The cap Major League Baseball<sup>®</sup> players wear during batting practice. Contrast piping adds sporty detail to this moisture-wicking cap.

• Fabric: 100% polyester; 100% cotton contrast panels and

Structure: Structured

Profile: Mid

• Closure: Stretch fit

New Era products may not be resold without embellishment.

front

back