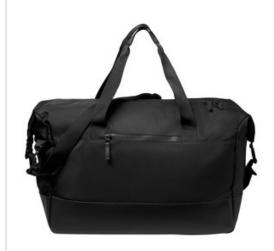

# Mercer+Mettle<sup>™</sup> Weekender Duffel MMB800

Minimalist design for maximum appeal, this spacious bag is made for on-the-clock and off-duty wear. The coated and molded main compartment zips open to reveal a spacious interior, which is expandable with quick-release buckles.

#### Straps+Handles

- Removable, adjustable shoulder strap
- Web carry handles

#### Fabric+Construction

• 900D dry-handed ballistic polyester

## Weight+Measurements

- $\bullet$  Dimensions: 20"w x 14"h x 8"d (buckled); 20"w x 17"h x 8"d (expanded)
- Capacity: 2,135 cu. in./35 L
- Weight: 1.4 lbs. /0.63 kg

Note: Bags not intended for use by children 12 and under