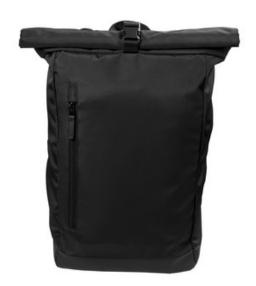

# Mercer+Mettle<sup>™</sup> Rucksack MMB201

Distinguished by a minimalist, streamlined silhouette, this rucksack is made for urban exploring and work-life blending. The rolltop stays in place with a quick-release buckle closure. The padded back provides additional comfort while on-the-go. A separate padded laptop sleeve zips open for easy access.

## Straps+Handles

- Adjustable padded straps
- Back trolley pass through

#### Fabric + Construction

• 900D dry-handed ballistic polyester

## Weight+Measurements

• Laptop sleeve: 17"h x 11"w x 1"d; fits most 15" laptops

Dimensions: 17.75"h x 11"w x 5"dCapacity: 1,220 cu. in./20 L

Weight: 1.1 lbs./0.49 kg

back

Note: Bags not intended for use by children 12 and under.