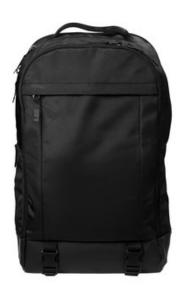

# Mercer+Mettle<sup>™</sup> Pack MMB200

Modern travel is hands-free travel. Our softly structured backpack is equipped to carry both light and heavy loads with ease. Features include an exterior laptop pocket for easy TSA access and a padded back for comfort along your commute.

### Straps+Handles

- Web carry handle
- Ergonomic, adjustable shoulder straps
- Slide sternum strap
- Back trolley pass through
- Bottom, quick-release buckle straps

#### Fabric+Construction

- 900D dry-handed ballistic polyester
- Compatible with Utility Case MMB700

#### Weight+Measurements

• Laptop compartment: 17.5"h x 11.5"w x 1.5¿ d

• Dimensions: 18.75"h x 11.5"w x 5"d

Capacity: 1,098 cu. in. /18 L

Weight: 1.6 lbs. /0.72 kg

Note: Bags not intended for use by children 12 and under.