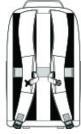

### Straps+Handles

- Web carry handle
- Ergonomic, adjustable shoulder straps
- Slide sternum strap
- Back trolley pass through
- Bottom, quick-release buckle straps

front

back