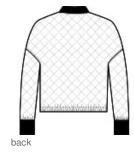

# Mercer+Mettle<sup>™</sup> Women's Boxy Quilted Jacket MM7201

With reliable warmth and durable water-repellency in a lightweight package, this trend-forward jacket is made for night-to-day wear. The subtle sheen finish, diamond quilt and oxidized molded zipper make it a beyond-basic essential.

#### Fabric+Weight

- 100% nylon shell
- 100% polyester lining
- 3-ounce, 100% polyester insulation

#### Features+Benefits

- Durable water-repellent (DWR) finish
- Diamond quilting
- Black oxidized molded zipper
- Open, welted hand pockets
- Rib knit cuffs, shoulder detail and baseball-style collar
- Drop shoulder
- Slightly shorter length
- Open hem with adjustable locking drawcord front and elastic back
- Embroidery access pocket