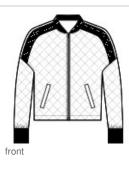

# Mercer+Mettle<sup>™</sup> Women's Boxy Quilted Jacket MM7201

With reliable warmth and durable water-repellency in a lightweight package, this trend-forward jacket is made for night-to-day wear. The subtle sheen finish, diamond quilt and oxidized molded zipper make it a beyond-basic essential.

#### Fabric+Weight

- 100% nylon shell
- 100% polyester lining
- 3-ounce, 100% polyester insulation

#### Features+Benefits

- Durable water-repellent (DWR) finish
- Diamond quilting
- Black oxidized molded zipper
- Open, welted hand pockets
- Rib knit cuffs, shoulder detail and baseball-style collar
- Drop shoulder
- Slightly shorter length
- Open hem with adjustable locking drawcord front and elastic back
- Embroidery access pocket