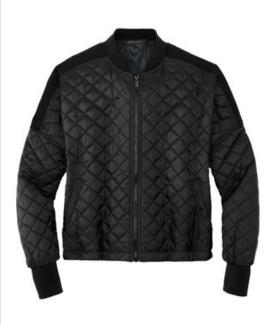

# Mercer+Mettle<sup>™</sup> Women's Boxy Quilted Jacket MM7201

With reliable warmth and durable water-repellency in a lightweight package, this trend-forward jacket is made for night-to-day wear. The subtle sheen finish, diamond quilt and oxidized molded zipper make it a beyond-basic essential.

#### Fabric+Weight

- 100% nylon shell
- 100% polyester lining
- 3-ounce, 100% polyester insulation

#### Features+Benefits

- Durable water-repellent (DWR) finish
- Diamond quilting
- Black oxidized molded zipper
- Open, welted hand pockets
- Rib knit cuffs, shoulder detail and baseball-style collar
- Drop shoulder
- Slightly shorter length
- Open hem with adjustable locking drawcord front and elastic back
- Embroidery access pocket