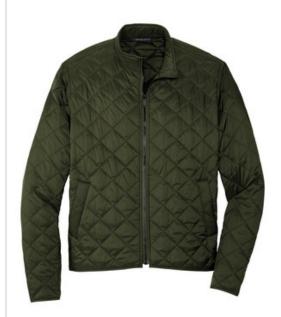

# Mercer+Mettle<sup>™</sup> Quilted Full-Zip Jacket MM7200

With reliable warmth and durable water-repellency in a lightweight package, this trend-forward jacket is made for night-to-day wear. The subtle sheen finish, diamond quilt and oxidized molded zipper make it a beyond-basic essential.

### Fabric+Weight

- 100% nylon shell
- 100% polyester lining
- 3-ounce, 100% polyester insulation

#### Features+Benefits

- Durable water-repellent (DWR) finish
- Diamond quilting
- Black oxidized molded zipper
- Cropped collar
- Open, welted hand pockets
- Vent with hidden snap at side seams