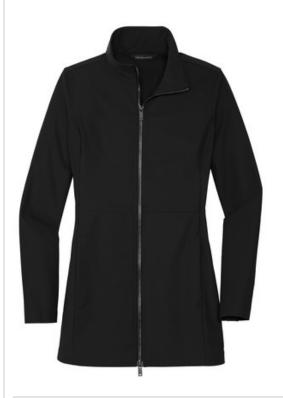

# Mercer+Mettle<sup>™</sup> Women's Faille Soft Shell MM7101

For rain-repelling and work-life blending, this shell has a refined, easy-moving shape and technical DWR-finished fabric. Reverse coil zip pockets keep essentials dry, safe and in place while the black, oxidized molded zipper extends through the collar.

# Fabric+Weight

- 77/23 nylon/spandex bonded to a water-resistant film insert and 100% polyester jersey lining
- 5K/5K waterproof breathable fabric

#### Features+Benefits

- Durable water-repellent (DWR) finish
- Black oxidized molded 2-way zipper
- Hidden reverse coil zip pockets
- Slightly longer length
- Vent at center back hem