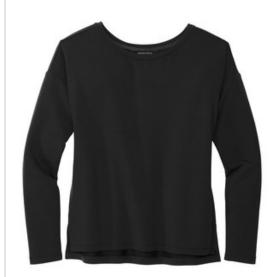

# Mercer+Mettle<sup>™</sup> Women's Stretch Drop Shoulder Pullover MM3013

A polished take on a classic sweatshirt delivers year-round versatility. The features include a wide, self-fabric crew neck and a relaxed fit. The straight drop hem has side vents and a turned cuff, for a perfect drape when untucked.

### Features+Benefits

- Wide, self-fabric crew neck
- Drop shoulders
- Self-turned cuffs
- Straight drop hem
- Side vents