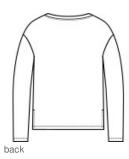

# Mercer+Mettle<sup>™</sup> Women's Stretch Drop Shoulder Pullover MM3013

A polished take on a classic sweatshirt delivers year-round versatility. The features include a wide, self-fabric crew neck and a relaxed fit. The straight drop hem has side vents and a turned cuff, for a perfect drape when untucked.

### Features+Benefits

- Wide, self-fabric crew neck
- Drop shoulders
- Self-turned cuffs
- Straight drop hem
- Side vents