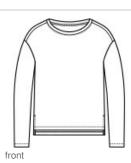

# Mercer+Mettle<sup>™</sup> Women's Stretch Drop Shoulder Pullover MM3013

A polished take on a classic sweatshirt delivers year-round versatility. The features include a wide, self-fabric crew neck and a relaxed fit. The straight drop hem has side vents and a turned cuff, for a perfect drape when untucked.

### Features+Benefits

- Wide, self-fabric crew neck
- Drop shoulders
- Self-turned cuffs
- Straight drop hem
- Side vents