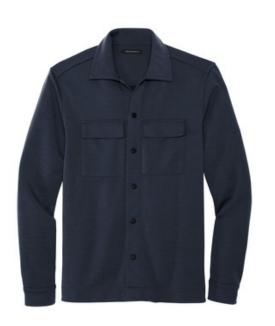

# Mercer+Mettle<sup>™</sup> Double-Knit Snap Front Jacket MM3004

Made to be dressed up or down, this modern layer blends the laidback comfort of a sweatshirt and the sophistication of a tailored jacket. Matte-finished snaps on self-fabric cuffs allow for easy on and off wear. The open collar allows tees and shirts to stylishly peek through.

### Fabric+Weight

• 8.3-ounce, 100% double-knit polyester

#### Features+Benefits

- Open collar
- Matte-finished snaps
- Double-patch, flap front pockets
- Self-fabric cuffs