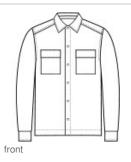

# Mercer+Mettle<sup>™</sup> Double-Knit Snap Front Jacket MM3004

Made to be dressed up or down, this modern layer blends the laidback comfort of a sweatshirt and the sophistication of a tailored jacket. Matte-finished snaps on self-fabric cuffs allow for easy on and off wear. The open collar allows tees and shirts to stylishly peek through.

#### Features+Benefits

- Open collar
- Matte-finished snaps
- Double-patch, flap front pockets
- Self-fabric cuffs