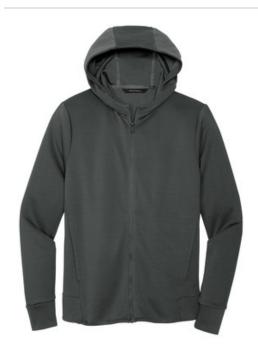

# Mercer+Mettle<sup>™</sup> Double-Knit Full-Zip Hoodie MM3002

Not your basic hoodie, this streamlined design is a polished layer for work or play. Along with a full-coverage, three-panel hood, other features include front seaming, integrated pockets, self-banded cuffs and hem and matte black trims.

## Features+Benefits

- Three-panel hood
- Front seaming
- Matte black zipper pull
- Integrated pockets
- Self-banded cuffs and hem