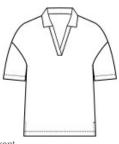

# Mercer+Mettle<sup>™</sup> Women's Stretch Jersey Polo MM1015

For a more style-forward polo, everyday pique knit is replaced with a soft jersey blend for a subtle drape and a smooth hand. Moisture-wicking and self-turned cuffs and hems lend cool vibes, all around.

#### Features+Benefits

- Moisture-wicking
- Self-collar V-neck
- Drop shoulders
- Straight body
- Self-turned cuffs and hem
- Side vents