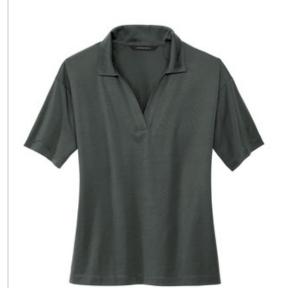

# Mercer+Mettle<sup>™</sup> Women's Stretch Jersey Polo MM1015

For a more style-forward polo, everyday pique knit is replaced with a soft jersey blend for a subtle drape and a smooth hand. Moisture-wicking and self-turned cuffs and hems lend cool vibes, all around.

#### Fabric+Weight

- 5-ounce, 92/8 poly/spandex jersey
- 6.2-ounce, 94/6 poly/spandex jersey (White)

#### Features+Benefits

- Moisture-wicking
- Self-collar V-neck
- Drop shoulders
- Straight body
- Self-turned cuffs and hem
- Side vents