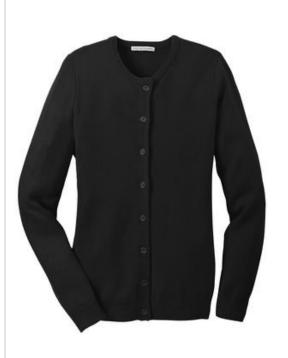

# DISCONTINUED Port Authority<sup>®</sup> Ladies Value Jewel-Neck Cardigan Sweater. LSW304

Extra durable and extra comfortable, this cardigan sweater has a flattering neckline which lends professional style to any work uniform.

- 100% acrylic
- Low-pill finish
- 8-button cardigan placket with dyed-to-match buttons
- 1x1 rib knit neck, cuffs and hem
- Spandex in cuffs and hem for shape retention