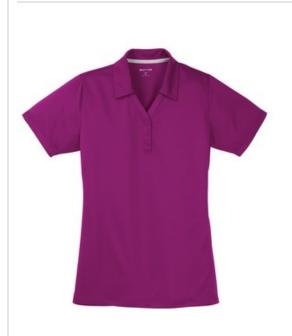

# Sport-Tek<sup>®</sup> Ladies PosiCharge<sup>®</sup> Micro-Mesh Polo. LST680

PosiCharge technology helps preserve colors and logos in a mesh that wicks moisture, resists snags and controls odors.

- 4-ounce, 100% polyester double mesh with PosiCharge technology
- Partially made from recycled coffee grounds
- Contrast neck taping
- Tag-free label
- Self-fabric collar
- 3-button Y-placket with dyed-to-match buttons
- Set-in, open hem sleeves