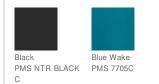

placket with dyed-to-match buttons
- Set-in, open hem sleeves

If applying sublimation, special care must be taken throughout the process. Contact your decorator for more details.

## CARE INSTRUCTIONS

Machine Wash Cold, With Like Colors, Do Not Bleach, Tumble Dry Low, Cool Iron, Do Not Use Fabric Softener, Do Not Dry Clean





#### HOW TO MEASURE



### BUST

Measure under the arm and around the fullest part of the bust with arms down, keeping tape horizontal.

#### SIZE CHART

|      | XS    | S     | Μ     | L     | XL    | XXL   | 3XL   | 4XL   |
|------|-------|-------|-------|-------|-------|-------|-------|-------|
| Size | 2     | 4/6   | 8/10  | 12/14 | 16/18 | 20/22 | 24/26 | 28/30 |
| Bust | 32-34 | 35-36 | 37-38 | 39-41 | 42-44 | 45-47 | 48-51 | 52-55 |

# COLOR INFORMATION



Carolina Blue Iron Grey PMS 7454C PMS 7540C







Navy 533C