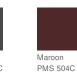

en hem sleeves

If applying sublimation, special care must be taken throughout the process. Contact your decorator for more details.

## CARE INSTRUCTIONS

Machine Wash Cold, With Like Colors, Do Not Bleach, Tumble Dry Low, Cool Iron, Do Not Use Fabric Softener, Do Not Dry Clean





#### HOW TO MEASURE



### BUST

Measure under the arm and around the fullest part of the bust with arms down, keeping tape horizontal.

#### SIZE CHART

|      | XS    | S     | Μ     | L     | XL    | XXL   | 3XL   | 4XL   |
|------|-------|-------|-------|-------|-------|-------|-------|-------|
| Size | 2     | 4/6   | 8/10  | 12/14 | 16/18 | 20/22 | 24/26 | 28/30 |
| Bust | 32-34 | 35-36 | 37-38 | 39-41 | 42-44 | 45-47 | 48-51 | 52-55 |

# COLOR INFORMATION



Carolina Blue Iron Grey PMS 7454C PMS 7540C







Navy 533C