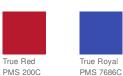

f applying sublimation, special care must be taken throughout the process. Contact your decorator for more details.

## CARE INSTRUCTIONS

Machine Wash Cold, With Like Colors, Do Not Bleach, Tumble Dry Low, Cool Iron, Do Not Use Fabric Softener, Do Not Dry Clean





#### HOW TO MEASURE



### BUST

Measure under the arm and around the fullest part of the bust with arms down, keeping tape horizontal.

#### SIZE CHART

|      | XS    | S     | Μ     | L     | XL    | XXL   | 3XL   | 4XL   |
|------|-------|-------|-------|-------|-------|-------|-------|-------|
| Size | 2     | 4/6   | 8/10  | 12/14 | 16/18 | 20/22 | 24/26 | 28/30 |
| Bust | 32-34 | 35-36 | 37-38 | 39-41 | 42-44 | 45-47 | 48-51 | 52-55 |

# COLOR INFORMATION



Carolina Blue Iron Grey PMS 7454C PMS 7540C







Navy 533C