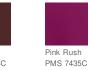

hem sleeves

If applying sublimation, special care must be taken throughout the process. Contact your decorator for more details.

## CARE INSTRUCTIONS

Machine Wash Cold, With Like Colors, Do Not Bleach, Tumble Dry Low, Cool Iron, Do Not Use Fabric Softener, Do Not Dry Clean





#### HOW TO MEASURE



### BUST

Measure under the arm and around the fullest part of the bust with arms down, keeping tape horizontal.

#### SIZE CHART

|      | XS    | S     | Μ     | L     | XL    | XXL   | 3XL   | 4XL   |
|------|-------|-------|-------|-------|-------|-------|-------|-------|
| Size | 2     | 4/6   | 8/10  | 12/14 | 16/18 | 20/22 | 24/26 | 28/30 |
| Bust | 32-34 | 35-36 | 37-38 | 39-41 | 42-44 | 45-47 | 48-51 | 52-55 |

# COLOR INFORMATION



Carolina Blue Iron Grey PMS 7454C PMS 7540C







Navy 533C