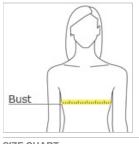

HOW TO MEASURE

## BUST

Measure under the arm and around the fullest part of the bust with arms down, keeping tape horizontal.