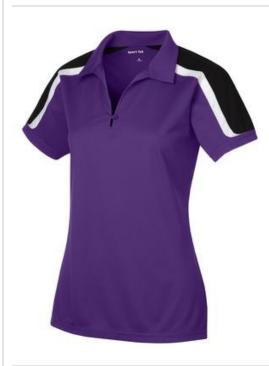

# DISCONTINUED Sport-Tek<sup>®</sup> Ladies Tricolor Shoulder Micropique Sport-Wick<sup>®</sup> Polo. LST658

Three colors on the shoulders. Smooth, snag-resistant and breathable.

- 3.8-ounce, 100% polyester tricot
- 100% polyester mesh insets at shoulders and sleeves
- Self-fabric collar
- Taped neck
- Tag-free label
- 1-button placket with a dyed-to-match button
- Mesh insets at shoulders and sleeves
- Set-in, open hem sleeves