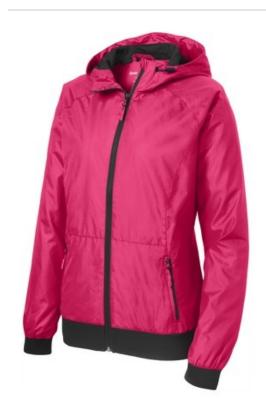

# DISCONTINUED Sport-Tek<sup>®</sup> Ladies Embossed Hooded Wind Jacket. LST53

This wind-resistant, water-repellent jacket delivers powerful performance and features an embossed geometric pattern and reflective details for an unrivaled look.

- 100% polyester embossed woven body
- 100% polyester mesh body and hood lining
- 100% polyester woven sleeve lining
- Gently contoured silhouette
- Three-panel hood with drawcord and toggles
- Tag-free label
- Raglan sleeves
- Reverse coil zipper
- Reflective details on right sleeve and lower back
- Port Pocket<sup>™</sup> for easy embroidery access
- Elastic trim at cuffs and hem
- Front zippered pockets