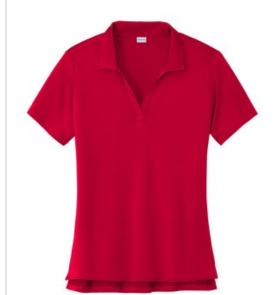

# Sport-Tek<sup>®</sup> Ladies Sideline Polo LST535

Designed for the sidelines or active jobsites, this moisturewicking polo has a subtle honeycomb texture and delivers UV protection and odor-fighting performance.

- 4.1-ounce, 100% polyester
- UPF rating of 30
- Odor-resistant
- Tear-away removable label
- Back neck tape for a clean finish
- Open collar henley

\*\*

front