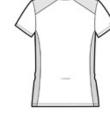

# Sport-Tek<sup>®</sup> Ladies PosiCharge<sup>®</sup> Elevate Scoop Neck Tee. LST380

Elevate your performance in this moisture-wicking tee that has reflective details and strategically placed honeycomb insets for ventilation and breathability.

- 3.8-ounce, 100% polyester interlock body with PosiCharge technology
- 3.8-ounce, 100% polyester honeycomb texture insets with PosiCharge technology
- Tag-free label
- Set-in sleeves
- Reflective detail on right sleeve and lower back