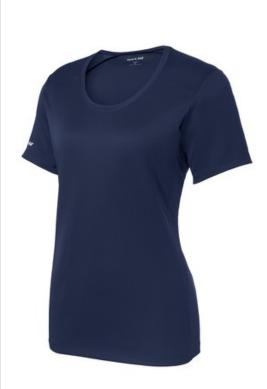

# Sport-Tek<sup>®</sup> Ladies PosiCharge<sup>®</sup> Elevate Scoop Neck Tee. LST380

Elevate your performance in this moisture-wicking tee that has reflective details and strategically placed honeycomb insets for ventilation and breathability.

- 3.8-ounce, 100% polyester interlock body with PosiCharge technology
- 3.8-ounce, 100% polyester honeycomb texture insets with PosiCharge technology
- Tag-free label
- Set-in sleeves
- Reflective detail on right sleeve and lower back