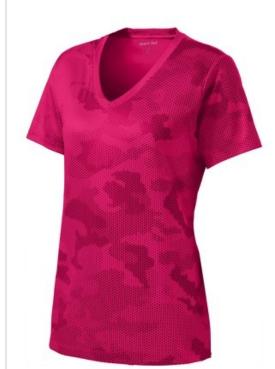

# DISCONTINUED Sport-Tek® Ladies CamoHex V-Neck Tee. LST370

With an all-over sublimated digital camo print and powerful moisture wicking, CamoHex delivers high performance and bold style for athletes and fans alike.

- 4-ounce, 100% polyester interlock
- Gently contoured silhouette
- Tag-free label
- Self-fabric v-neck
- Set-in sleeves

\*Due to the nature of 100% polyester performance fabrics, special care must be taken throughout the screen printing process.