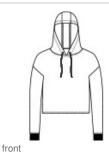

# Sport-Tek <sup>®</sup> Ladies PosiCharge <sup>®</sup> Tri-Blend Wicking Fleece Crop Hooded Pullover LST298

An on-trend cropped fit joins an extra-soft hand, moisture wicking performance and color-locking PosiCharge technology for a winning look.

- 7.1-ounce, 75/13/12 poly/cotton/rayon with PosiCharge
- technology
- Boxier fit
- Drop shoulder
- Tear-away removable label
- Three-panel hood
- Hood and neck taping
- Rib knit cuffs
- Raw edge hem