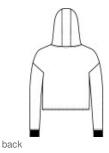

# Sport-Tek <sup>®</sup> Ladies PosiCharge <sup>®</sup> Tri-Blend Wicking Fleece Crop Hooded Pullover LST298

An on-trend cropped fit joins an extra-soft hand, moisture wicking performance and color-locking PosiCharge technology for a winning look.

- 7.1-ounce, 75/13/12 poly/cotton/rayon with PosiCharge
- technology
- Boxier fit
- Drop shoulder
- Tear-away removable label
- Three-panel hood
- Hood and neck taping
- Rib knit cuffs
- Raw edge hem