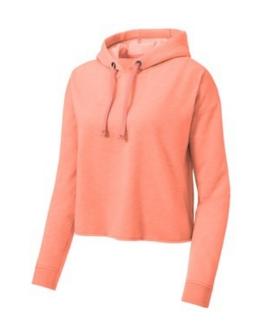

# Sport-Tek <sup>®</sup> Ladies PosiCharge <sup>®</sup> Tri-Blend Wicking Fleece Crop Hooded Pullover LST298

An on-trend cropped fit joins an extra-soft hand, moisture wicking performance and color-locking PosiCharge technology for a winning look.

- 7.1-ounce, 75/13/12 poly/cotton/rayon with PosiCharge
- technology
- Boxier fit
- Drop shoulder
- Tear-away removable label
- Three-panel hood
- Hood and neck taping
- Rib knit cuffs
- Raw edge hem