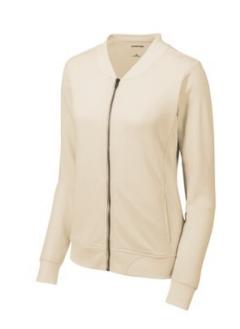

# Sport-Tek <sup>®</sup> Ladies Lightweight French Terry Bomber LST274

Casual and soft, this cotton-rich bomber gives a classic silhouette an on-trend twist.

- 6.5-ounce, 59/41 combed ring spun cotton/poly French terry
- Tag-free label
- Front pockets
- 2x2 rib knit collar, cuffs and hem