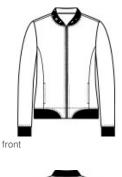

# Sport-Tek <sup>®</sup> Ladies Lightweight French Terry Bomber LST274

Casual and soft, this cotton-rich bomber gives a classic silhouette an on-trend twist.

- 6.5-ounce, 59/41 combed ring spun cotton/poly French terry
- Tag-free label
- Front pockets
- 2x2 rib knit collar, cuffs and hem