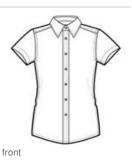

## Ladies Short Sleeve Value Denim Shirt. LSP11

With sturdy construction, a generous cut and soft garment washing, our Value Denim shirt won't stretch your budget.

- 6.5-ounce, 100% cotton
- Double-needle stitching throughout
- Traditional, relaxed look
- Open collar
- Horn-tone buttons
- Due to special finishing process, colors may vary.