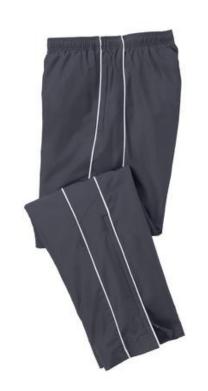

## DISCONTINUED Sport-Tek<sup>®</sup> Ladies Piped Wind Pant. LPST61

Block gusts and chill with our coordinating, water-repellent wind pants and jackets. Lightweight and breathable, this outerwear essential features contrasting piping details for true athletic style.

- 100% polyester
- 100% polyester mesh lining
- Elastic waistband with drawcord
- Two front pockets
- Extended leg zippers
- Mesh lining above knees, poly lining below for easy on/off