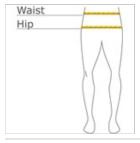

Tips For Effectively Screen Printing Polyester Fabrics

front

back

HOW TO MEASURE

WAIST Measure around the smallest part of the natural waist.

## HIPS

With feet together, measure around the fullest part of hips, keep tape horizontal.