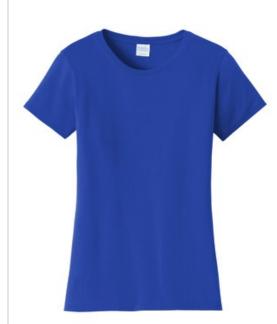

# Port & Company<sup>®</sup> Ladies Fan Favorite Tee. LPC450

You'll be the biggest fan around of this 100% ring spun cotton

- 4.5-ounce, 100% ring spun cotton, 30 singles
- 90/10 cotton/poly (Athletic Heather)
- 50/50 cotton/poly (Dark Heather Grey)
- Ladies fashion fit
- Removable tag for comfort and relabeling