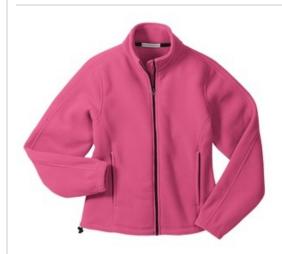

# CLOSEOUT Port Authority<sup>®</sup> Ladies R-Tek<sup>®</sup> Fleece Full-Zip Jacket. LP77

This classic fleece looks great on its own or stylish layered. Our exclusive R-Tek® fleece is soft, lightweight, plush and warm.

- 13-ounce, 100% filament polyester anti-pill R-Tek® fleece
- Twill-taped neck
- Side zippered pockets
- Elastic cuffs
- Open hem with drawcord and toggle for adjustability