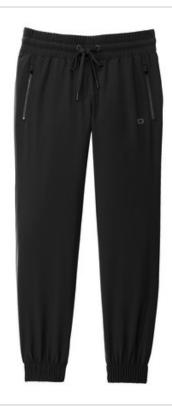

# OGIO® Ladies Connection Jogger LOG707

Ready for pretty much everything, this performance jogger stretches, moves and keeps you connected with modern OGIO style.

- 92/8 poly/spandex with durable water-repellent (DWR) finish
- Elastic waist
- Exterior plastic-tipped drawcords at waist for an adjustable fit
- Metal zippered front slash pockets
- Gathered elastic cuffs