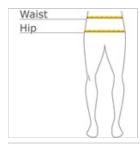

#### **HOW TO MEASURE**

### WAIST

Measure around the smallest part of the natural waist.

### HIPS

With feet together, measure around the fullest part of hips, keep tape horizontal.