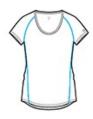

# OGIO® ENDURANCE Ladies Verge Scoop Neck. LOE326

STAY-COOL WICKING
ULTRABREATHABLE
FLATLOCK SEAMS FOR COMFORT
REFLECTIVE DETAILS

- 4.4-ounce, 100% poly jersey with stay-cool wicking technology
- OGIO Endurance heat transfer label for tag-free comfort
- Raglan sleeves with contrast flatlock seams
- Contrast flatlock side seams
- Reflective O heat transfer on left sleeve
- Reflective stacked O heat transfers at center back
- Reflective O Endurance heat transfer at front left hem
- Curved drop tail hem

front

back