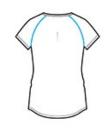

# OGIO® ENDURANCE Ladies Verge Scoop Neck. LOE326

STAY-COOL WICKING
ULTRABREATHABLE
FLATLOCK SEAMS FOR COMFORT
REFLECTIVE DETAILS

- 4.4-ounce, 100% poly jersey with stay-cool wicking technology
- OGIO Endurance heat transfer label for tag-free comfort
- Raglan sleeves with contrast flatlock seams
- Contrast flatlock side seams
- Reflective O heat transfer on left sleeve
- Reflective stacked O heat transfers at center back
- Reflective O Endurance heat transfer at front left hem
- Curved drop tail hem

front

back