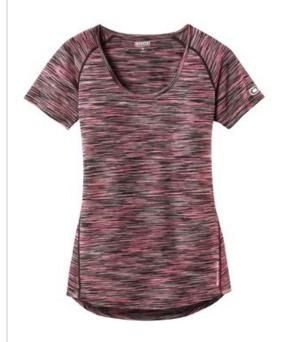

# OGIO® ENDURANCE Ladies Verge Scoop Neck. LOE326

STAY-COOL WICKING
ULTRABREATHABLE
FLATLOCK SEAMS FOR COMFORT
REFLECTIVE DETAILS

- 4.4-ounce, 100% poly jersey with stay-cool wicking technology
- OGIO Endurance heat transfer label for tag-free comfort
- Raglan sleeves with contrast flatlock seams
- Contrast flatlock side seams
- Reflective O heat transfer on left sleeve
- Reflective stacked O heat transfers at center back
- Reflective O Endurance heat transfer at front left hem
- Curved drop tail hem

### COLOR INFORMATION

Blacktop Space Dye PMS NTR BLACK C

Electric Blue Space Dye PMS 2145C

Fierce Coral Space Dye