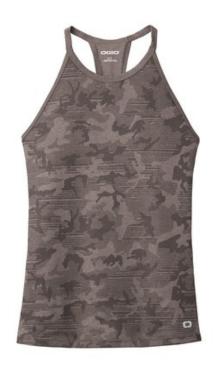

# OGIO® ENDURANCE Ladies Pulse Phantom Tank LOE323

## STAY-COOL WICKING ULTRABREATHABLE FLATLOCK SEAMS FOR COMFORT REFLECTIVE DETAILS

- 4-ounce, 100% poly with stay-cool wicking technology
- Sublimated tonal print
- OGIO heat transfer label for tag-free comfort
- Contrast binding at neck and armholes
- Reflective O heat transfer on left hem

#### COLOR INFORMATION

Blacktop Camo PMS NTR BLACK C

Gear Grey Camo