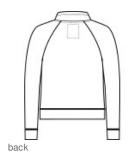

# New Era<sup>®</sup> Ladies STS 1/2-Zip LNEA541

A modern twist on heritage style, this 1/2-zip is a perfect layering piece with its smooth face, jacquard interior and pique-like texture.

- 7.8-ounce, 56/44 cotton/poly double knit jacquard
- Metaluxe<sup>®</sup> zipper
- Front pouch pocket with invisible side zippers
- Embroidered New Era flag logo on pocket