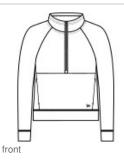

# New Era<sup>®</sup> Ladies STS 1/2-Zip LNEA541

A modern twist on heritage style, this 1/2-zip is a perfect layering piece with its smooth face, jacquard interior and pique-like texture.

- 7.8-ounce, 56/44 cotton/poly double knit jacquard
- Metaluxe<sup>®</sup> zipper
- Front pouch pocket with invisible side zippers
- Embroidered New Era flag logo on pocket