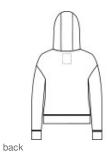

# New Era<sup>®</sup> Ladies STS Full-Zip Hoodie LNEA540

A modern twist on heritage style, this hoodie is a perfect layering piece with its smooth face, jacquard interior and pique-like texture.

- 7.8-ounce, 56/44 cotton/poly double knit jacquard
- 3-panel hood
- Flat elastic drawcords with dyed-to-match plastic tips
- Drop shoulder
- Metaluxe<sup>®</sup> zipper
- Patch pocket
- Embroidered New Era flag logo on pocket