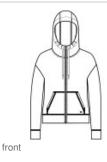

# New Era<sup>®</sup> Ladies STS Full-Zip Hoodie LNEA540

A modern twist on heritage style, this hoodie is a perfect layering piece with its smooth face, jacquard interior and pique-like texture.

- 7.8-ounce, 56/44 cotton/poly double knit jacquard
- 3-panel hood
- Flat elastic drawcords with dyed-to-match plastic tips
- Drop shoulder
- Metaluxe<sup>®</sup> zipper
- Patch pocket
- Embroidered New Era flag logo on pocket