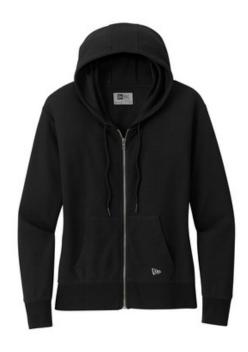

# New Era<sup>®</sup> Ladies Thermal Full-Zip Hoodie LNEA141

A perfect layering piece that's lightweight and comfortable, this classic thermal hoodie comes with modern style.

- 5.5-ounce, 60/40 cotton/polyester
- Woven back neck label
- Drawcord with New Era debossed metal tips
- Slight drop shoulder
- Front pouch pockets
- Rib knit cuffs and hem
- Embroidered New Era flag logo on pocket