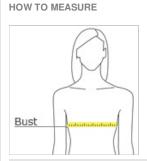

### BUST

Measure under the arm and around the fullest part of the bust with arms down, keeping tape horizontal.