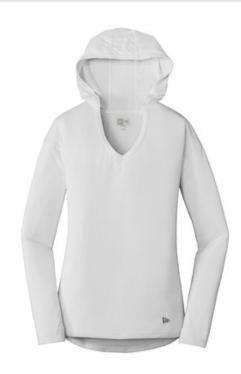

# DISCONTINUED New Era <sup>®</sup> Ladies Tri-Blend Performance Pullover Hoodie Tee. LNEA131

An exceptional layering piece, this hoodie hits the trifecta of softness, moisture-wicking performance and timeless design.

- 4.3-ounce, 50/38/12 poly/ ring spun combed cotton/rayon, 30 singles
- Heat transfer label for tag-free comfort
- 3-panel hood
- V-neckline
- Dolman sleeves
- Thumbholes
- Drop tail hem
- Heat transfer New Era flag logo at hem